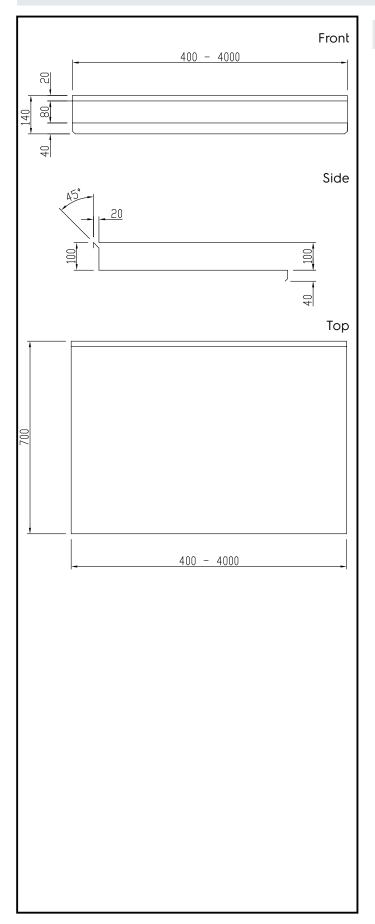

# **Electrolux**

Modular Preparation 1400 mm Work Top with Upstand

|                                  |                                                                                           | Main Features         • Special shaped front a to avoid water leakage         • Extremely easy to clease smooth seamless seamlesaamlesaamlesaamless seamless seamlesaamless seamless | e on module<br>an thanks to<br>surface with<br>I worktop (Cr                                                                                                           | s below.<br>the large a<br>Scotch-Br                                          | nd<br>ite                                   |
|----------------------------------|-------------------------------------------------------------------------------------------|--------------------------------------------------------------------------------------------------------------------------------------------------------------------------------------------------------------------------------------------------------------------------------------------------------------------------------------------------------------------------------------------------------------------------------------------------------------------------------------------------------------------------------------------------------------------------------------------------------------------------------------------------------------------------------------------------------------------------------------------------------------------------------------------------------------------------------------------------------------------------------------------------------------------------------------------------------------------------------------------------------------------------------------------------------------------------------------------------------------------------------------------------------------------------------------------------------------------------------------------------------------------------------------------------------------------------------------------------------------------------------------------------------------------------------------------------------------------------------------------------------------------------------------------------------------------------------------------------------------------------------------------------------------------------------------------------------------------------------------------------------------------------------------------------------------------------------------------------------------------------------------------------------------------------------------------------------------------------------------------------------------------------------------------|------------------------------------------------------------------------------------------------------------------------------------------------------------------------|-------------------------------------------------------------------------------|---------------------------------------------|
|                                  |                                                                                           | <ul> <li>high, 15/10 (16 gauges) thickness.</li> <li>18mm under panel made of sound deadening material according to E1 European specifications.</li> <li>Front and rear lengthwise stainless steel c-channel reinforcement, 15/10 (16 gauges).</li> <li>For a work height of 900 mm, worktops can be</li> </ul>                                                                                                                                                                                                                                                                                                                                                                                                                                                                                                                                                                                                                                                                                                                                                                                                                                                                                                                                                                                                                                                                                                                                                                                                                                                                                                                                                                                                                                                                                                                                                                                                                                                                                                                            |                                                                                                                                                                        |                                                                               |                                             |
|                                  |                                                                                           | <ul> <li>For a work height of<br/>mounted on: solid b<br/>50x50mm legs, 710 mr<br/>or freezer units with I<br/>drawers, placed on ove<br/>high feet (0/+90mm ac</li> <li>Fully welded and polis</li> <li>100 mm boxed heavy<br/>degrees top angle, fold<br/>has fully welded sides<br/>covered by stainless is<br/>spillage on modules be</li> </ul>                                                                                                                                                                                                                                                                                                                                                                                                                                                                                                                                                                                                                                                                                                                                                                                                                                                                                                                                                                                                                                                                                                                                                                                                                                                                                                                                                                                                                                                                                                                                                                                                                                                                                       | pracket, solid<br>m ambient, h<br>hinged door<br>ersized (65x6<br>djustable in h<br>shed corners.<br>duty splasht<br>ded directly fro<br>s and rear p<br>steel profile | d bracket pl<br>not, refrigerate<br>s or telescop<br>55mm) or 150m<br>eight). | lus<br>ed<br>oic<br>nm<br>45°<br>op,<br>ely |
| 121141 (TPLA14A)                 | Work Top with upstand<br>1400mm                                                           | Optional Accesso                                                                                                                                                                                                                                                                                                                                                                                                                                                                                                                                                                                                                                                                                                                                                                                                                                                                                                                                                                                                                                                                                                                                                                                                                                                                                                                                                                                                                                                                                                                                                                                                                                                                                                                                                                                                                                                                                                                                                                                                                           |                                                                                                                                                                        |                                                                               |                                             |
|                                  |                                                                                           | Drop-in soaking unit<br>800x500x350mm                                                                                                                                                                                                                                                                                                                                                                                                                                                                                                                                                                                                                                                                                                                                                                                                                                                                                                                                                                                                                                                                                                                                                                                                                                                                                                                                                                                                                                                                                                                                                                                                                                                                                                                                                                                                                                                                                                                                                                                                      |                                                                                                                                                                        | PNC 855216                                                                    |                                             |
| Short Form Specification         |                                                                                           | <ul> <li>Single plastic drain syg<br/>" for work tables with b</li> </ul>                                                                                                                                                                                                                                                                                                                                                                                                                                                                                                                                                                                                                                                                                                                                                                                                                                                                                                                                                                                                                                                                                                                                                                                                                                                                                                                                                                                                                                                                                                                                                                                                                                                                                                                                                                                                                                                                                                                                                                  | bowl                                                                                                                                                                   | PNC 855306                                                                    |                                             |
|                                  |                                                                                           | Drop-in Bowl and righ<br>drainage 400x400x20                                                                                                                                                                                                                                                                                                                                                                                                                                                                                                                                                                                                                                                                                                                                                                                                                                                                                                                                                                                                                                                                                                                                                                                                                                                                                                                                                                                                                                                                                                                                                                                                                                                                                                                                                                                                                                                                                                                                                                                               | 0mm                                                                                                                                                                    | PNC 855800                                                                    |                                             |
| Item No.                         |                                                                                           | Drop-in Bowl and righ<br>drainage 600x500x25                                                                                                                                                                                                                                                                                                                                                                                                                                                                                                                                                                                                                                                                                                                                                                                                                                                                                                                                                                                                                                                                                                                                                                                                                                                                                                                                                                                                                                                                                                                                                                                                                                                                                                                                                                                                                                                                                                                                                                                               | 0mm                                                                                                                                                                    | PNC 855801                                                                    |                                             |
| -                                | SI stainless steel, incorporates an 18mm<br>ning material. Front and rear longitudinal    | <ul> <li>Side upstand, h=100mr</li> <li>Bowl Skirting (400x400)</li> </ul>                                                                                                                                                                                                                                                                                                                                                                                                                                                                                                                                                                                                                                                                                                                                                                                                                                                                                                                                                                                                                                                                                                                                                                                                                                                                                                                                                                                                                                                                                                                                                                                                                                                                                                                                                                                                                                                                                                                                                                 |                                                                                                                                                                        | PNC 855802<br>PNC 855806                                                      |                                             |
|                                  | nent. Special shaped front profile, without y welded and shapely polished corners.        | <ul><li>cantilever execution</li><li>Bowl Skirting (600x500)</li></ul>                                                                                                                                                                                                                                                                                                                                                                                                                                                                                                                                                                                                                                                                                                                                                                                                                                                                                                                                                                                                                                                                                                                                                                                                                                                                                                                                                                                                                                                                                                                                                                                                                                                                                                                                                                                                                                                                                                                                                                     |                                                                                                                                                                        | PNC 855807                                                                    |                                             |
| 100mm boxed heavy duty splash bo | ack with a 45° top angle and fully welded<br>a brackets, legs or bases in order to obtain | cantilever execution                                                                                                                                                                                                                                                                                                                                                                                                                                                                                                                                                                                                                                                                                                                                                                                                                                                                                                                                                                                                                                                                                                                                                                                                                                                                                                                                                                                                                                                                                                                                                                                                                                                                                                                                                                                                                                                                                                                                                                                                                       |                                                                                                                                                                        |                                                                               |                                             |
| a work height of 900mm.          |                                                                                           | Bowl Skirting (2x600x5<br>for cantilever executio                                                                                                                                                                                                                                                                                                                                                                                                                                                                                                                                                                                                                                                                                                                                                                                                                                                                                                                                                                                                                                                                                                                                                                                                                                                                                                                                                                                                                                                                                                                                                                                                                                                                                                                                                                                                                                                                                                                                                                                          | n                                                                                                                                                                      | PNC 855808                                                                    |                                             |
|                                  |                                                                                           | <ul> <li>Stainless steel square<br/>bracket</li> </ul>                                                                                                                                                                                                                                                                                                                                                                                                                                                                                                                                                                                                                                                                                                                                                                                                                                                                                                                                                                                                                                                                                                                                                                                                                                                                                                                                                                                                                                                                                                                                                                                                                                                                                                                                                                                                                                                                                                                                                                                     | tube wall                                                                                                                                                              | PNC 855814                                                                    |                                             |
|                                  |                                                                                           | Stainless steel wall bro<br>squared leg 50x50mm                                                                                                                                                                                                                                                                                                                                                                                                                                                                                                                                                                                                                                                                                                                                                                                                                                                                                                                                                                                                                                                                                                                                                                                                                                                                                                                                                                                                                                                                                                                                                                                                                                                                                                                                                                                                                                                                                                                                                                                            | icket with                                                                                                                                                             | PNC 855815                                                                    |                                             |
|                                  |                                                                                           | Drop-in Bowl and left-<br>drainage 400x400x20                                                                                                                                                                                                                                                                                                                                                                                                                                                                                                                                                                                                                                                                                                                                                                                                                                                                                                                                                                                                                                                                                                                                                                                                                                                                                                                                                                                                                                                                                                                                                                                                                                                                                                                                                                                                                                                                                                                                                                                              | hand                                                                                                                                                                   | PNC 855816                                                                    |                                             |
|                                  |                                                                                           | Drop-in Bowl and left-<br>drainage 600x500x25                                                                                                                                                                                                                                                                                                                                                                                                                                                                                                                                                                                                                                                                                                                                                                                                                                                                                                                                                                                                                                                                                                                                                                                                                                                                                                                                                                                                                                                                                                                                                                                                                                                                                                                                                                                                                                                                                                                                                                                              | hand                                                                                                                                                                   | PNC 855817                                                                    |                                             |
|                                  |                                                                                           | <ul> <li>False bottom for right<br/>600x500mm Bowl</li> </ul>                                                                                                                                                                                                                                                                                                                                                                                                                                                                                                                                                                                                                                                                                                                                                                                                                                                                                                                                                                                                                                                                                                                                                                                                                                                                                                                                                                                                                                                                                                                                                                                                                                                                                                                                                                                                                                                                                                                                                                              |                                                                                                                                                                        | PNC 895100                                                                    |                                             |
|                                  |                                                                                           | <ul> <li>False bottom for left ho<br/>600x500mm Bowl</li> </ul>                                                                                                                                                                                                                                                                                                                                                                                                                                                                                                                                                                                                                                                                                                                                                                                                                                                                                                                                                                                                                                                                                                                                                                                                                                                                                                                                                                                                                                                                                                                                                                                                                                                                                                                                                                                                                                                                                                                                                                            |                                                                                                                                                                        | PNC 895110                                                                    |                                             |
| APPROVAL:                        |                                                                                           |                                                                                                                                                                                                                                                                                                                                                                                                                                                                                                                                                                                                                                                                                                                                                                                                                                                                                                                                                                                                                                                                                                                                                                                                                                                                                                                                                                                                                                                                                                                                                                                                                                                                                                                                                                                                                                                                                                                                                                                                                                            |                                                                                                                                                                        |                                                                               |                                             |

#### Key Information:

| External dimensions, Width:  |         |  |
|------------------------------|---------|--|
| 121141 (TPLA14A)             | 1400 mm |  |
| External dimensions, Depth:  | 700 mm  |  |
| External dimensions, Height: | 140 mm  |  |
| Upstand Dimensions, Height:  | 100 mm  |  |
| Upstand Dimensions, Radius:  | 90°     |  |
| Worktop thickness:           | 40 mm   |  |
| Net weight:                  | 47 kg   |  |
|                              |         |  |